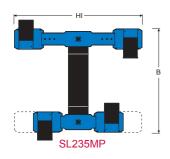

# **Inground Lifts**



#### online » www.rotarvlift.com



Shown: SL-235MP 3500kgs capacity





### Surface vs. Inground Facilities

When comparing surface to inground lifts, other key investment considerations include: cost of real-estate, construction cost, shop appearance, etc. You can actually fit nine inground lifts in the same space as eight surface lifts, allowing for one additional bay to generate revenue.







### **Specifications**

| MODEL                                       | SL235MP        | SL235RA        | SL250RA        |
|---------------------------------------------|----------------|----------------|----------------|
| A. Rise*                                    | 1860mm         | 1860mm         | 1780mm         |
| B. Width overall (max/min)                  | 1900/1320mm    | 2800mm         | 3200mm         |
| C. Drive through clearance                  | N/A            | 2290mm         | 2692mm         |
| D. Reach (front arm min.)                   | N/A            | 600mm          | 800mm          |
| E. Reach (front arm max.)                   | N/A            | 1100mm         | 1620mm         |
| F. Reach (rear arm Min.)                    | N/A            | 600mm