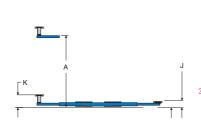

### **Specifications**

| MODEL                                       | SL235MP        | SL235RA        | SL250RA        |
|---------------------------------------------|----------------|----------------|----------------|
| A. Rise*                                    | 1860mm         | 1860mm         | 1780mm         |
| B. Width overall (max/min)                  | 1900/1320mm    | 2800mm         | 3200mm         |
| C. Drive through clearance                  | N/A            | 2290mm         | 2692mm         |
| D. Reach (front arm min.)                   | N/A            | 600mm          | 800mm          |
| E. Reach (front arm max.)                   | N/A            | 1100mm         | 1620mm         |
| F. Reach (rear arm Min.)                    | N/A            | 600mm          | 800mm          |
| G. Reach (rear arm max.)                    | N/A            | 1100mm         | 1620mm         |
| H. Reach (overall arm min.)/platform length | 1450mm         | 1670mm         | 2090mm         |
| I. Reach (overall arm max.)/platform length | 2050mm         | 2670mm         | 3730mm         |
| J. Min. adaptor height/drive over height    | 60mm           | 102mm          | 114mm          |
| K. Max. adaptor height                      | 60mm           | 141mm          | 153mm          |
| Capacity                                    | 3,500kg        | 3,500kg        | 5,000kg        |
| Motor                                       | 3.6kw          | 3.6kw          | 3.6kw          |
| Voltage three phase                         | 380/415V, 50Hz | 380/415V, 50Hz | 380/415V, 50Hz |
| Time of rise to full height                 | 40 sec.        | 40 sec.        | 50 sec.        |

Rise height of lift plus standard and optional extensions.
 Ceiling height required equals rise plus height of tallest vehicle plus safety distance of min. 100 mm.

**World Leader in Lift Productivity** 