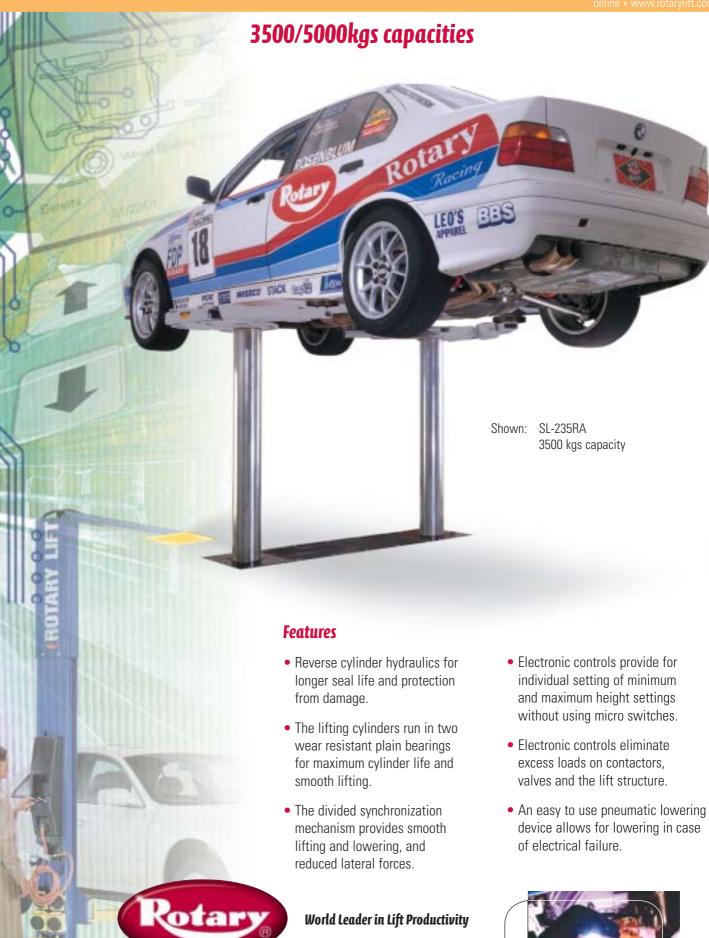

### **Specifications**

| MODEL                                       | SL235MP        | SL235RA        | SL250RA        |
|---------------------------------------------|----------------|----------------|----------------|
| A. Rise*                                    | 1860mm         | 1860mm         | 1780mm         |
| B. Width overall (max/min)                  | 1900/1320mm    | 2800mm         | 3200mm         |
| C. Drive through clearance                  | N/A            | 2290mm         | 2692mm         |
| D. Reach (front arm min.)                   | N/A            | 600mm          | 800mm          |
| E. Reach (front arm max.)                   | N/A            | 1100mm         | 1620mm         |
| F. Reach (rear arm Min.)                    | N/A            | 600mm          | 800mm          |
| G. Reach (rear arm max.)                    | N/A            | 1100mm         | 1620mm         |
| H. Reach (overall arm min.)/platform length | 1450mm         | 1670mm         | 2090mm         |
| I. Reach (overall arm max.)/platform length | 2050mm         | 2670mm         | 3730mm         |
| J. Min. adaptor height/drive over height    | 60mm           | 102mm          | 114mm          |
| K. Max. adaptor height                      | 60mm           | 141mm          | 153mm          |
| Capacity                                    | 3,500kg        | 3,500kg        | 5,000kg        |
| Motor                                       | 3.6kw          | 3.6kw          | 3.6kw          |
| Voltage three phase                         | 380/415V, 50Hz | 380/415V, 50Hz | 380/415V, 50Hz |
| Time of rise to full height                 | 40 sec.        | 40 sec.        | 50 sec.        |