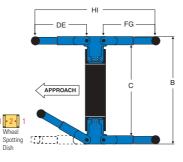

### **Specifications**

| MODEL                                       | SL235MP        | SL235RA        | SL250RA        |
|---------------------------------------------|----------------|----------------|----------------|
| A. Rise*                                    | 1860mm         | 1860mm         | 1780mm         |
| B. Width overall (max/min)                  | 1900/1320mm    | 2800mm         | 3200mm         |
| C. Drive through clearance                  | N/A            | 2290mm         | 2692mm         |
| D. Reach (front arm min.)                   | N/A            | 600mm          | 800mm          |
| E. Reach (front arm max.)                   | N/A            | 1100mm         | 1620mm         |
| F. Reach (rear arm Min.)                    | N/A            | 600mm          | 800mm          |
| G. Reach (rear arm max.)                    | N/A            | 1100mm         | 1620mm         |
| H. Reach (overall arm min.)/platform length | 1450mm         | 1670mm         | 2090mm         |
| I. Reach (overall arm max.)/platform length | 2050mm         | 2670mm         | 3730mm         |
| J. Min. adaptor height/drive over height    | 60mm           | 102mm          | 114mm          |
| K. Max. adaptor height                      | 60mm           | 141mm          | 153mm          |
| Capacity                                    | 3,500kg        | 3,500kg        | 5,000kg        |
| Motor                                       | 3.6kw          | 3.6kw          | 3.6kw          |
| Voltage three phase                         | 380/415V, 50Hz | 380/415V, 50Hz | 380/415V, 50Hz |
| Time of rise to full height                 | 40 sec.        | 40 sec.        | 50 sec.        |

Rise height of lift plus standard and optional extensions.
 Ceiling height required equals rise plus height of tallest vehicle plus safety distance of min. 100 mm.

**World Leader in Lift Productivity** 