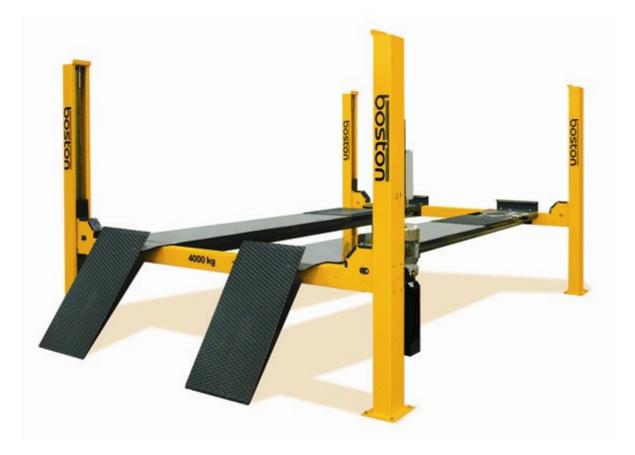

High quality electro/hydraulic 4 post, 4 ton lift from BOSTON. Long drive-up ramps, recessed radius turning plates, auto locking system on each post, lift height of 1.75 M. Integrated air point on power post and between platforms included for air jacking beam. 12v power output and inspection lamp included on power post. Delivery and installation included (ex-electrics). Fully approved for class 4 MoT testing.