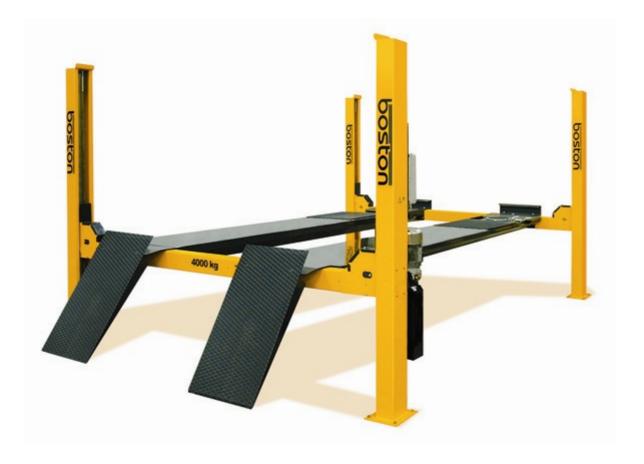

## General:

| Product Code:        | B450                                             |
|----------------------|--------------------------------------------------|
|                      |                                                  |
| Produce Description: | Boston Recessed / Surface Mount Class 4 MOT Lift |
|                      | Drive on / Back off - Drive on / Drive off       |

## Specifications:

| Model No.        | B450       |
|------------------|------------|
| Capacity:        | 5 Tonne    |
| Lifting Time:    | 38 seconds |
| Lifting Height:  | 1960 mm    |
| Drive-on Height: | 165 mm     |

High quality electro/hydraulic 4 post, 5 ton lift from BOSTON. Long drive-up ramps, recessed radius turning plates, auto locking system on each post, lift height of 1.96 M. Integrated air point on power post and between platforms included for air jacking beam. 12v power output and inspection lamp included on power post. Delivery and installation included (ex-electrics). Fully approved for class 7 MoT testing.